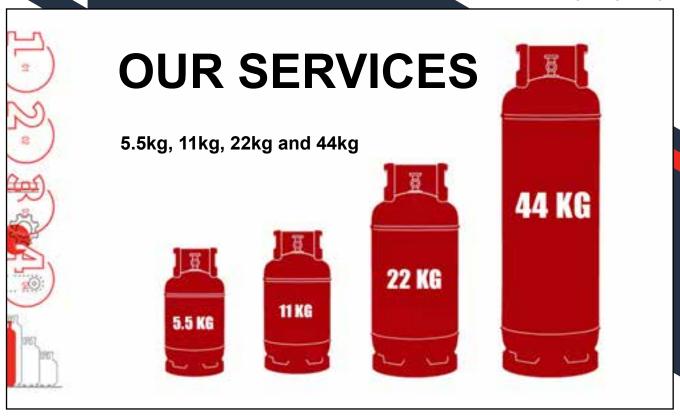

Providing sales delivery notes and invoices delivered to all our customers ensures uninterrupted and efficient delivery. We guarantee that all our cylinders will be filled in accordance with approved Civil Defense regulations and weights. Gas cooking cylinders come in varying sizes including 5.5kg, 11kg, 22kg and 44kg. As per usage requirement, customer can choose a smaller or a larger cylinders.

We also offer goods on contract/rental basis, for further inquiry contact via telephone / Whatsapp message.

11 Kg LPG gas cylinders are commonly used for outdoor gas patio heaters. A patio heater is a

radiant heating appliance for generating thermal radiation for outdoor use with help of fuel-based methods like LPG gas. This equipment emits flame and heat that radiation that allows for a warm and cozy space in your restaurant setup or any outdoor event or party warmer during winter.