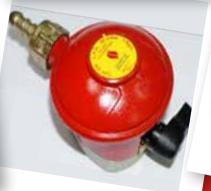

#### → 0.5-2 bar Regulator

This compact switch on High Pressure LPG regulator is designed to supply LP Gas to appliances requiring a pressure between 0.5 to 2 bar. The regulator has an adjustable knob to obtain the desired pressure and flame. This has a capacity of 8 kg/hr.

#### 30 mbar Regulator

This is a domestic pressure regulator designed to supply LP Gas to consuming appliances at a pressure of 30 mbar with capacity of 1 kg/hr and is the best fit to Gas cylinders equipped with automatic valves having diameter of 21 mm.

#### → 50 mbar Regulator

This is a domestic pressure regulator designed to supply LP Gas to appliances that require a pressure of 50 mbar with capacity of 1 kg/hr and is the best fit to Gas cylinders equipped with automatic valves having diameter of 21 mm.

#### 90 mbar Regulator

This single stage, medium pressure compact quick-on regulator is designed to supply LPG to appliances that require a pressure of 90mbar with capacity of 1.5 kg/hr. This can be used with Gas cylinders equipped with automatic valves having diameter of 21 mm.