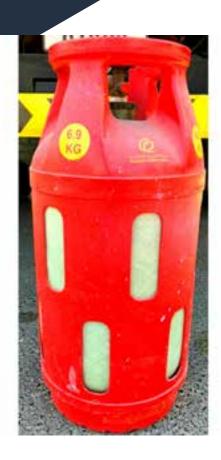

### **Propane Gas**

Propane is commonly used for space and water heating, for cooking, and as fuel for engine applications such as forklifts, farm irrigation engines, fleet vehicles, and buses; however, its applications are rapidly growing due to new technology developments. When used as vehicle fuel, propane is known as propane autogas. It is also commonly used for Mosquito Magnetic machine. Propane Gas cylinder Sizes are available at 10kg and 44kg weights. These can be refilled/ purchased upon one day prior order.