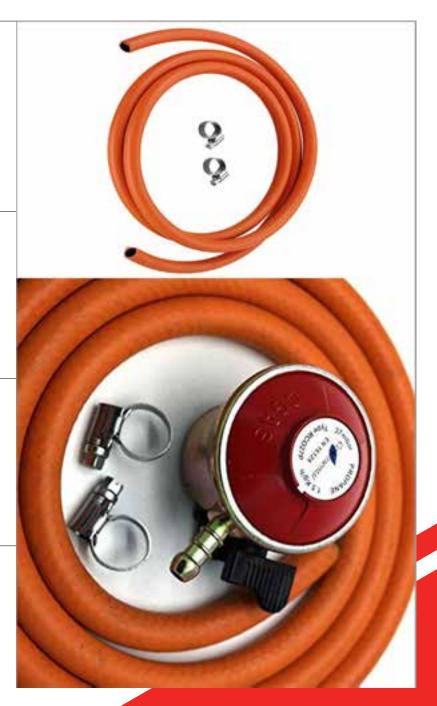

### **Accessories**

We associate with many leading brands in the industry and maintain a good stock of accessories including regulators, valves, detectors, pipe systems, etc.

#### → 0.5-2 bar Regulator

This compact switch on High Pressure LPG regulator is designed to supply LP Gas to appliances requiring a pressure between 0.5 to 2 bar. The regulator has an adjustable knob to obtain the desired pressure and flame. This has a capacity of 8 kg/hr.

#### 30 mbar Regulator

This is a domestic pressure regulator designed to supply LP Gas to consuming appliances at a pressure of 30 mbar with capacity of 1 kg/hr and is the best fit to Gas cylinders equipped with automatic valves having diameter of 21 mm.

#### → 50 mbar Regulator

This is a domestic pressure regulator designed to supply LP Gas to appliances that require a pressure of 50 mbar with capacity of 1 kg/hr and is the best fit to Gas cylinders equipped with automatic valves having diameter of 21 mm.

#### 90 mbar Regulator

This single stage, medium pressure compact quick-on regulator is designed to supply LPG to appliances that require a pressure of 90mbar with capacity of 1.5 kg/hr. This can be used with Gas cylinders equipped with automatic valves having diameter of 21 mm.