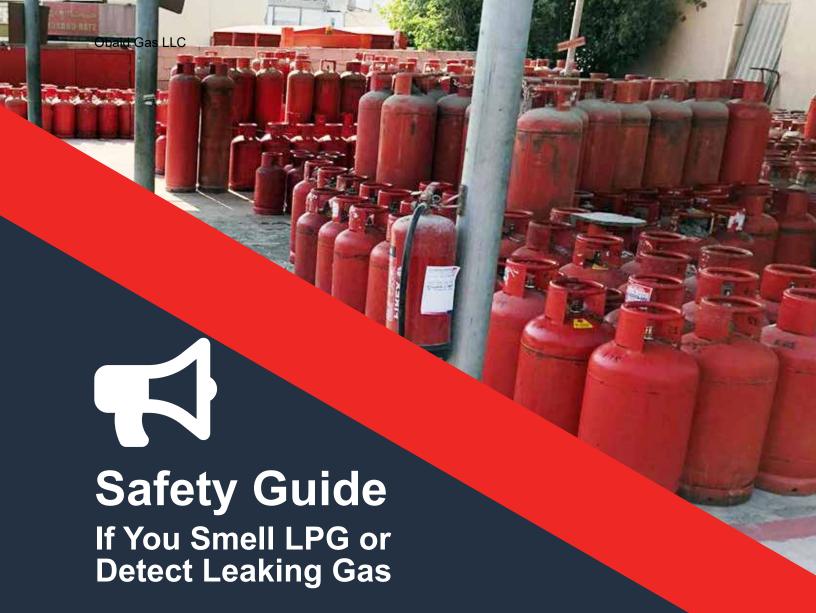

#### If you Smell LPG

If inhaled, take the person to fresh air. Let him/her rest in a position comfortable for breathing. If necessary, artificial respiration may be given. Oxygen is administered if there is difficulty in breathing.

- 1- Close the knob of the LPG appliance properly. Bring the regulator to "OFF" position
- 2- Open all doors and windows so that fresh air can enter the room/ kitchen
- 3- Do not switch "ON" or "OFF" any electrical appliance in the room / kitchen
- 4- Putt off all flames. Do not use any

lighted matchbox or lighter to check for any LPG leakage.

- 5- Do not use electric fan to dispel LPG
- 6- If the smell of LPG still persists, remove the regulator from the cylinder and replace the safety cap on the valve. Move the cylinder without tilting to an open space away from naked flame or fire.
- 7- If you are not able to do so due to excessive leakage, evacuate the place and call the fire brigade.
- 8- In case of any assistance, Please contact your LPG supplier.