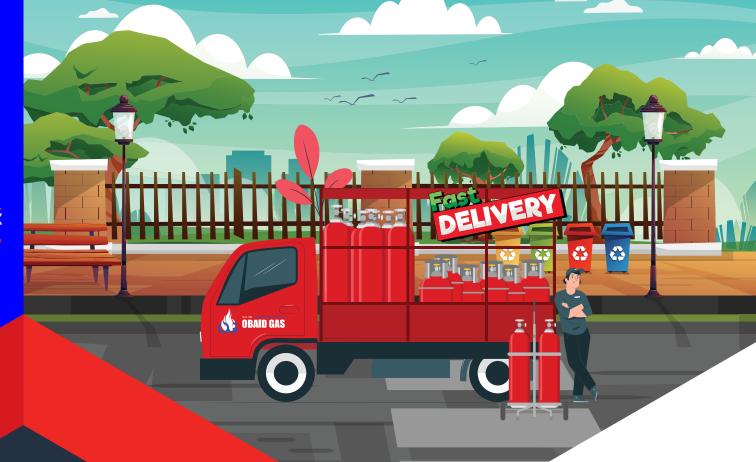

Our Gas distribution force consists of about 30 Drivers, 5 Supervisors and 30 Sales man with a fleet of specifically designed vehicles as per Civil Defense of Dubai norms and regulations

to maintain our service as per customer satisfaction. Regular supplies are pre-scheduled to avoid the waiting time for customers, we ensure our customers are able to receive their orders within the shortest time span.

Obaid Gas company have well-trained staff (Civil Defense Certified) and our own vehicles to cover a wide network of door-to-door free delivery services throughout Dubai. We guarantee that all our cylinders will be filled in accordance with approved Civil Defense regulations and weights.

#### Responsible Staff

We have well-trained staff and our own vehicles to cover a wide network of door-to-door delivery services throughout Dubai.